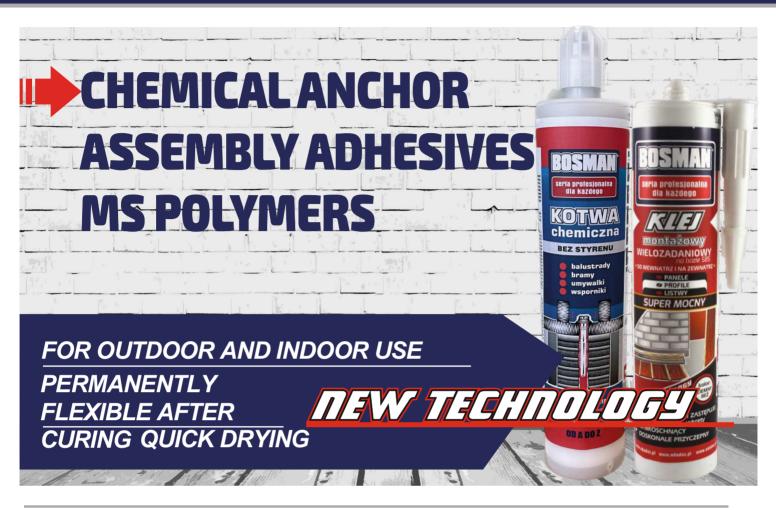

| - NEOPRENE ASSEMBLY ADHESIVE                                                                                                             | pago    |
|------------------------------------------------------------------------------------------------------------------------------------------|---------|
| - MULTI-PURPOSE <b>ASSEMBLY</b> SBS <b>ADHESIVE</b><br>- AQUA ACRYLIC <b>ASSEMBLY ADHESIVE</b><br>- <b>SILICONE ADHESIVE</b> FOR MIRRORS | page 18 |
| ROOFING SEALANTS / ROOFING TAPES                                                                                                         |         |
| - 50 QB POLYURETHANE <b>SEALANT</b>                                                                                                      | page 18 |
| - XXX-100 SEALING POLYMER ADHESIVE WHITE, NEW TECHNOLOGY                                                                                 | page 19 |
| - XXX-100 SEALING POLYMER ADHESIVE<br>CRYSTAL, NEW TECHNOLOGY                                                                            |         |
| <ul> <li>ROOFWORK SEALANT, ROOFWORK COMPOUND</li> <li>RUBBER ROOFWORK SEALANT</li> <li>ALUMINIUM/COPPER/GREY ROOFWORK TAPE</li> </ul>    | page 20 |