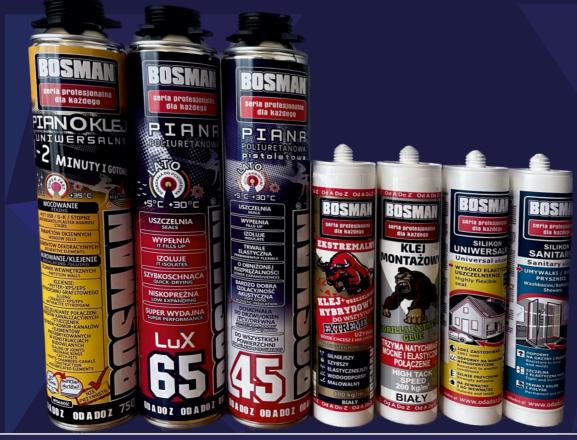

# PU ASSEMBLY FOAMS

'BOSMAN' TUBE FOAM, SUMMER - 'BOSMAN' TUBE FOAM, WINTER

page 23-25

'BOSMAN' GUN FOAM, SUMMER, LOW-PRESSURE

'BOSMAN' GUN FOAM, WINTER, LOW-PRESSURE

page 26 - 'BOSMAN LUX 65L' GUN FOAM, EXTREMELY EFFICIENT, SUMMER

'BOSMAN LUX 65L' GUN FOAM, EXTREMELY EFFICIENT, LOW-PRESSURE WINTER

'GOLD' GUN FOAM, SUPER-LOW PRESSURE, GOLD COLOUR, ALL

'BOSMAN SILVER' GUN FOAM page 27 QUICK-BONDING, ALL SEASON

'BOSMAN LUX 80L' GUN FOAM, HYPER EFFICIENT, SUMMER, LOW-

- 'BOSMAN LUX 2-in-1 GUN/TUBE FOAM, USE IN ANY WAY YOU LIKE

- 'BOSMAN B1' GUN FOAM, FIREPROOF

| - BOSMAN TWO-COMPONENT FOAM (FOR CONSTRUCTION)            | page 27 |
|-----------------------------------------------------------|---------|
| - FORMULA 1 TUBE FOAM, SUMMER                             | page 28 |
| - FORMULA 1 TUBE FOAM, WINTER                             |         |
| - FORMULA 1 GUN FOAM, SUMMER                              |         |
| - FORMULA 1 GUN FOAM, WINTER                              | page 29 |
| <ul> <li>'OD A DO Z IZOFLEX' TUBE FOAM, SUMMER</li> </ul> |         |
| <ul> <li>OD A DO Z IZOFLEX' TUBE FOAM, WINTER</li> </ul>  |         |
| - 'OD A DO Z' IZOFI EX GLIN FOAM SLIMMER                  |         |