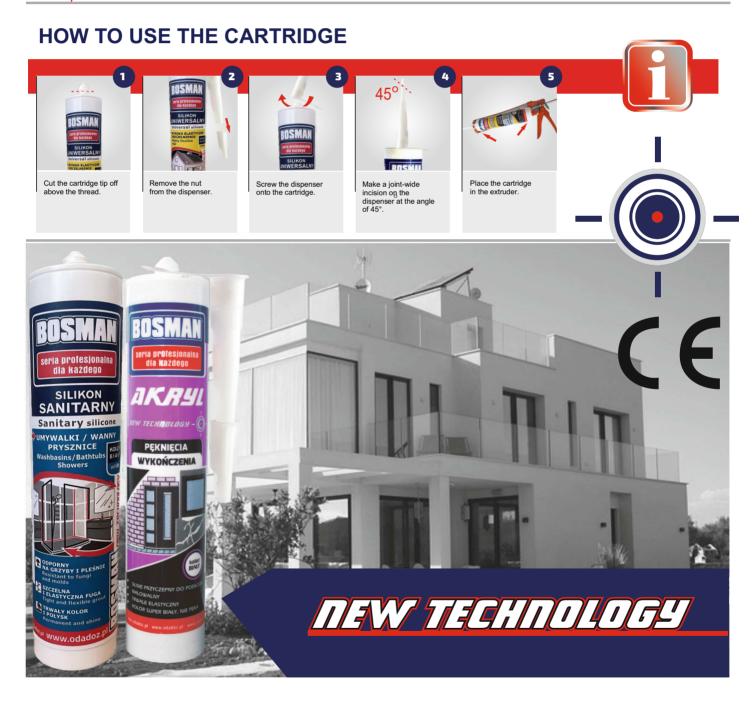

FLUID FOR DISINFECTION, WASHING AND CLEANING SURFACE



# INTENDED USE

A liquid product for hygienic and surgical hand disinfection and for disinfecting surfaces both in and out of contact with food, with bactericidal, fungicidal and virucidal properties against enveloped viruses (including the SARS-COV-2 coronavirus)

| COLOUR     | CAPACITY | PACKAGING TYPE | COLLECTIVE PACKAGING | QUANTITY ON A PALLET |
|------------|----------|----------------|----------------------|----------------------|
| colourless | 400 ml   | can            | 12 pcs               | 1008 pcs             |
|            |          |                |                      |                      |



















# **BUILDING AND REPAIRING IS EASIER WITH OUR PRODUCTS**



# SILICONS/ACRYLS **SEALANTS/ADHESIVES**























# SHINY AND CLEAN JOINT, FREE OF ANY MILDEW (FUNGI)!



SILICONE JOINTS in sanitation rooms (toilets, bathrooms, showers, etc.) are particularly exposed to presence of mildew (fungi). This results from several factors that create conditions facilitating their growth. It is important to know that mildew grows best in environment with increased humidity and moderate temperature. Constantly increased humidity makes it very easy for organic microparticles (soap residue, dirt, dust, grease) to stick to silicone joints, thus creating excellent conditions for mildew growth. Spores of mildew are deposited on such substrate, leading to quick appearance of mycelium.

We should also remember that appearance of mildew may result from reasons such as poor insulation or room ventil