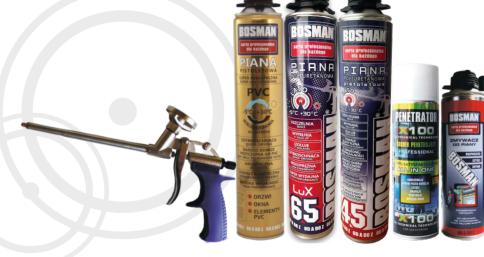

# PU ASSEMBLY FOAMS

'BOSMAN' TUBE FOAM, SUMMER - 'BOSMAN' TUBE FOAM, WINTER

page 23-25

'BOSMAN' GUN FOAM, SUMMER, LOW-PRESSURE

'BOSMAN' GUN FOAM, WINTER, LOW-PRESSURE

page 26 - 'BOSMAN LUX 65L' GUN FOAM, EXTREMELY EFFICIENT, SUMMER

'BOSMAN LUX 65L' GUN FOAM, EXTREMELY EFFICIENT, LOW-PRESSURE WINTER

'GOLD' GUN FOAM, SUPER-LOW PRESSURE, GOLD COLOUR, ALL

'BOSMAN SILVER' GUN FOAM page 27 QUICK-BONDING, ALL SEASON

'BOSMAN LUX 80L' GUN FOAM, HYPER EFFICIENT, SUMMER, LOW-

- 'BOSMAN LUX 2-in-1 GUN/TUBE FOAM, USE IN ANY WAY YOU LIKE

- 'BOSMAN B1' GUN FOAM, FIREPROOF

| - BOSMAN TWO-COMPONENT FOAM (FOR CONSTRUCTION)            | page 27 |
|-----------------------------------------------------------|---------|
| - FORMULA 1 TUBE FOAM, SUMMER                             | page 28 |
| - FORMULA 1 TUBE FOAM, WINTER                             |         |
| - FORMULA 1 GUN FOAM, SUMMER                              |         |
| - FORMULA 1 GUN FOAM, WINTER                              | page 29 |
| <ul> <li>'OD A DO Z IZOFLEX' TUBE FOAM, SUMMER</li> </ul> |         |
| <ul> <li>OD A DO Z IZOFLEX' TUBE FOAM, WINTER</li> </ul>  |         |
| - 'OD A DO Z' IZOFI EX GLIN FOAM SLIMMER                  |         |