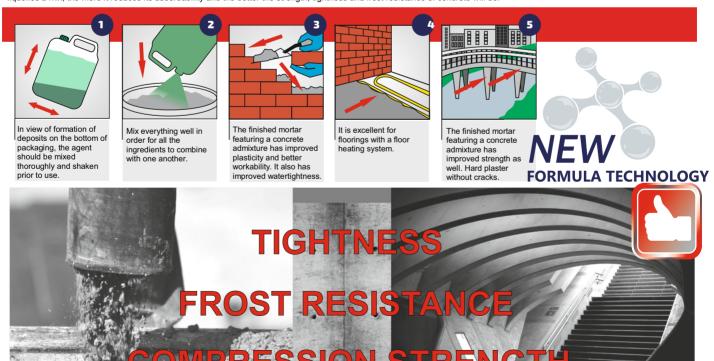

# BOSMAN DE LUX' ACRYLIC PAINT

page 43 page 44

- 'BOSMAN STANDARD' EMULSION PAINT

'REZYDENCJA' FACADE PAINT

- SILICONE SILVER COATING

- 'BOSMAN PROFESSIONAL' SPRAY PAINT

| (DOSMAN) DRIMED DAINT CDEV                                                                                                                              | page 45    |
|---------------------------------------------------------------------------------------------------------------------------------------------------------|------------|
| - 'BOSMAN' PRIMER PAINT, GREY - 'BOSMAN PROFESSIONAL' FIREPROOF ENAMEL                                                                                  | page 40    |
| - 'BOSMAN PROFESSIONAL' FLUOMARKER SPRAY                                                                                                                |            |
| CONODETE ADDITIVES UN ACTIFIEDS                                                                                                                         |            |
| CONCRETE ADDITIVES / PLASTIFIERS                                                                                                                        | 40.47      |
| - 'SUPER TYNKPLAST' (LIME REPLACEMENT)                                                                                                                  | page 46-47 |
| <ul> <li>- 'SUPER TYNKPLAST' WINTER - ADDITIVE FOR BRICKLAYING IN<br/>WINTER (LIME REPLACEMENT)</li> </ul>                                              |            |
| - BONDING ACCELERATOR AND PLASTIFIER                                                                                                                    |            |
| FOR CONCRETE MIXES  - 'ZIMOPLAST' - FOR PREPARING CONCRETE AT LOW TEMPERATURES                                                                          |            |
| - ZINOFLAST -TON FILEFANING CONCILITATION TEMPERATURES                                                                                                  |            |
| - HYDROPLAST (WATER SEALANT)                                                                                                                            | page 48    |
| - FROSTPROOF LIQUID FOR MIXING WITH ADHESIVES                                                                                                           |            |
| (FOR EPS, MESH SINKING, AND TILES)  - SUPERPLASTICIZER FOR FLOOR HEATING SYSTEMS                                                                        |            |
| - LIME REPLACEMENT ADDITIVE SACHET, SUMMER                                                                                                              |            |
| - LIME REPLACEMENT ADDITIVE SACHET, WINTER                                                                                                              | page 49    |
| - 'BOSMAN' SODIUM WATER GLASS<br>(WATER SEALANT)                                                                                                        |            |
| SOLVENTS                                                                                                                                                |            |
| - ALL-PURPOSE <b>SOLVENT</b> / metal                                                                                                                    | page 50-51 |
| - NITRO <b>SOLVENT</b> / metal                                                                                                                          | 1.0        |
| - CHLORINATED RUBBER <b>SOLVENT</b> / metal                                                                                                             |            |
| CARBAMIDE SOLVENT / metal     PHTHALIC SOLVENT / metal                                                                                                  | page 52    |
| - ACETONE-BASED <b>SOLVENT</b> / metal                                                                                                                  | page 52    |
| - EXTRACTION <b>SOLVENT</b> / metal                                                                                                                     |            |
| - PURE <b>PETROLEUM ETHER</b> / metal                                                                                                                   |            |
| - ALL-PURPOSE <b>SOLVENT</b>                                                                                                                            | page 53    |
| <ul> <li>NITRO SOLVENT</li> <li>CHLORINATED RUBBER SOLVENT</li> </ul>                                                                                   |            |
| - CARBAMIDE SOLVENT                                                                                                                                     |            |
| - PHTHALATE <b>SOLVENT</b>                                                                                                                              | page 54    |
| - PAINT AND LACQUER <b>SOLVENT</b>                                                                                                                      |            |
| <ul> <li>MODIFIED PETROLEUM ETHER-BASED SOLVENT</li> <li>ACETONE-BASED SOLVENT</li> </ul>                                                               |            |
| - DENATURATED ALCOHOL-BASED <b>SOLVENT</b>                                                                                                              | page 55    |
| - NAPHTHA-BASED <b>SOLVENT</b>                                                                                                                          |            |
| - TOLUENE-BASED <b>SOLVENT</b>                                                                                                                          |            |
| - XYLENE-BASED <b>SOLVENT</b>                                                                                                                           |            |
| - NITRO RC01 <b>SOLVENT</b> - PURE <b>PETROLEUM ETHER</b>                                                                                               | page 56    |
| AQUEOUS AND SOLVENT ADHESIVES                                                                                                                           |            |
| - 'WICOL BOSMAN' ADHESIVE                                                                                                                               | page 56    |
| - ADHESIVE FOR WOOD AND D3 CLASS FLOOR PANELS                                                                                                           | page 57    |
| - 'BOSMAN' ADHESIVE FOR EPS AND CORK                                                                                                                    |            |
| - 'OSAKRYL BOSMAN' ADHESIVE                                                                                                                             |            |
| - 'BOSMAN' ALL-PURPOSE POLYMER <b>ADHESIVE</b> - 'BOSMAN BUTAPREN A' <b>ADHESIVE</b>                                                                    | naga 50    |
| - 'BOSMAN' SHOEMAKER'S ADHESIVE                                                                                                                         | page 58    |
| BITUMINOUS COMPOUNDS / ANTI-MOISTURE INSULATION                                                                                                         | IS         |
| - 'MEGA BITUM' DYSPERBIT ASPHALT AND RUBBER COMPOUND FOR INSULATING, WINTER - 'MEGA BITUM' DYSPERBIT ASPHALT AND RUBBER COMPOUND FOR INSULATING, WINTER | page 58-59 |
| - 'MEGA BITUM' SOLVENT PRIMER - 'MEGA BITUM' BINDER FOR COLD APPLICATION                                                                                |            |
| - 'MEGA BITUM' COATING COMPOUND                                                                                                                         | page 60    |
| - 'MEGA BITUM' S <i>TYRBIT</i> BITUMEN AND RUBBER ADHESIVE<br>- 'MEGA BITUM' ROOFWORK PUTTY                                                             | p9         |
| <ul> <li>'MEGA BITUM 2K' TWO-COMPONENT MORTAR FOR WATERPROOFING<br/>BALCONIES AND TERRACES</li> </ul>                                                   | OF         |
| - 'MEGA BITUM AQUA STOP' FOR USE IN EXTREME CONDITIONS                                                                                                  | page 61    |
| FOLIE BUDOWLANE IZOLACYJNE / OCHRONNE                                                                                                                   |            |
| - WATER VAPOUR INSULATION FILM FOR BUILDINGS<br>- INSULATION FILM FOR BUILDINGS                                                                         | page 61    |
| - HORIZONTAL INSULATION FOR FOUNDATIONS                                                                                                                 | page 62    |