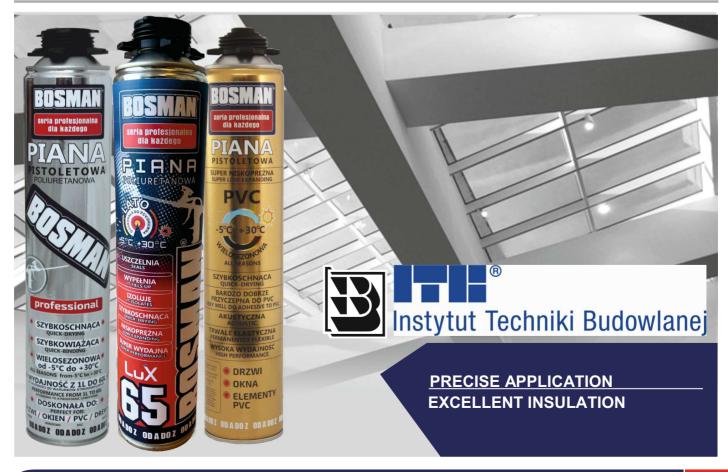

# PU ASSEMBLY FOAMS

'BOSMAN' TUBE FOAM, SUMMER - 'BOSMAN' TUBE FOAM, WINTER

page 23-25

'BOSMAN' GUN FOAM, SUMMER, LOW-PRESSURE

'BOSMAN' GUN FOAM, WINTER, LOW-PRESSURE

page 26 - 'BOSMAN LUX 65L' GUN FOAM, EXTREMELY EFFICIENT, SUMMER

'BOSMAN LUX 65L' GUN FOAM, EXTREMELY EFFICIENT, LOW-PRESSURE WINTER

'GOLD' GUN FOAM, SUPER-LOW PRESSURE, GOLD COLOUR, ALL

'BOSMAN SILVER' GUN FOAM page 27 QUICK-BONDING, ALL SEASON

'BOSMAN LUX 80L' GUN FOAM, HYPER EFFICIENT, SUMMER, LOW-

- 'BOSMAN LUX 2-in-1 GUN/TUBE FOAM, USE IN ANY WAY YOU LIKE

- 'BOSMAN B1' GUN FOAM, FIREPROOF

| - BOSMAN TWO-COMPONENT FOAM (FOR CONSTRUCTION)            | page 27 |
|-----------------------------------------------------------|---------|
| - FORMULA 1 TUBE FOAM, SUMMER                             | page 28 |
| - FORMULA 1 TUBE FOAM, WINTER                             |         |
| - FORMULA 1 GUN FOAM, SUMMER                              |         |
| - FORMULA 1 GUN FOAM, WINTER                              | page 29 |
| <ul> <li>'OD A DO Z IZOFLEX' TUBE FOAM, SUMMER</li> </ul> |         |
| <ul> <li>OD A DO Z IZOFLEX' TUBE FOAM, WINTER</li> </ul>  |         |
| - 'OD A DO Z' IZOFI EX GLIN FOAM SLIMMER                  |         |