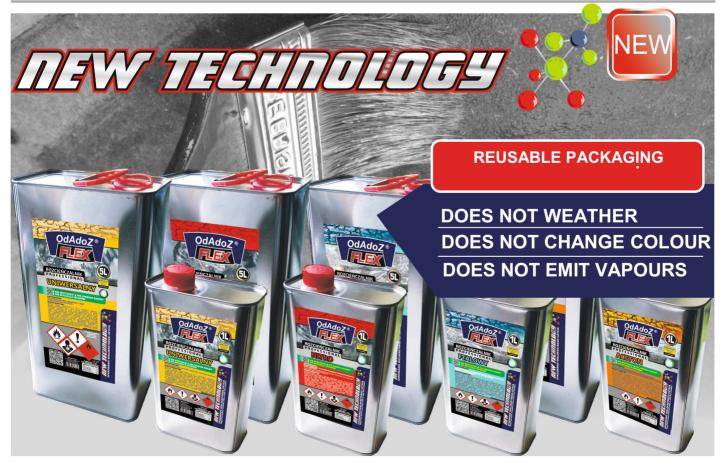

LOGISTIC             | INFORMATION          |
|------------|----------|----------------|----------------------|----------------------|
| COLOUR     | CAPACITY | PACKAGING TYPE | COLLECTIVE PACKAGING | QUANTITY ON A PALLET |
| colourless |          |                |                      |                      |
|            | 1 L      | bottle (PE)    | 15 pcs               | 540 szt.             |
|            | 5 L      | canister (PE)  | 1 pc.                | 108 szt.             |

# WITH US, BUILDING AND RENOVATING IS EASIER



**GUARANTEE OUALITY** 

# **MANUFACTURER** OF A COMPLETE OFFER

CONSTRUCTION CHEMISTRY

- A GOOD CHOICE

odadoz.pl

























### **BUILDING AND REPAIRING IS EASIER WITH OUR PRODUCTS**



# SOLVENTS

PAINT, GREASE, AND OIL STAINS VS. SOLVENT?



























### **SOLVENTS - METAL PACKAGING**

### **ALL-PURPOSE SOLVENT**







INTENDED USE

It is intended for thinning varnishes and paints, and for cleaning tools.













#### **LOGISTIC INFORMATION**

| COLOUR     | CAPACITY | PACKAGING TYPE | COLLECTIVE PACKAGING | QUANTITY ON A PALLET |
|------------|----------|----------------|----------------------|----------------------|
| colourless |          |                |                      |                      |
|            | 1 L      | metal can      | 10 pcs               | 550 pcs              |
|            | 5 L      | metal can      | 6 pcs                | 150 pcs              |

### **NITRO-BASED SOLVENT**

RO-NI-MET-



#### **PROPERTIES**

#### INTENDED USE

It is intended for thinning phthalates - coa