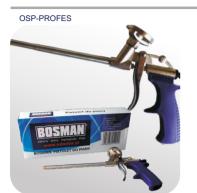

PENETRATOR X-100 PENETRATING AGENT

INDUSTRIAL CLEANER DEGREASE

'BOSMAN' PROFESSIONAL FOAM GUN

page 36 STANDARD FOAM GUN