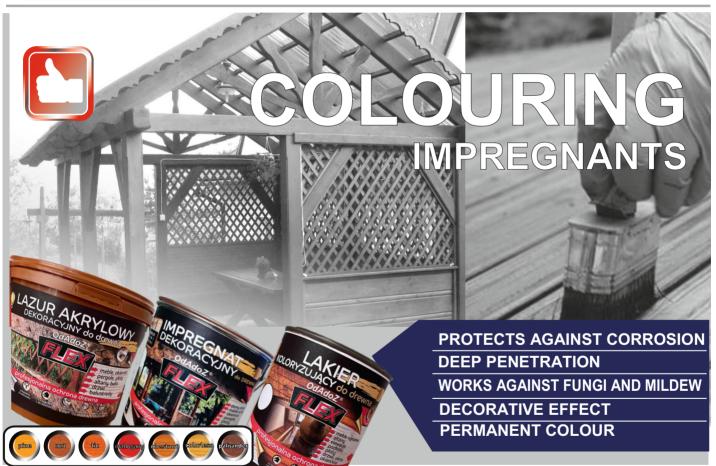

- 4-PURPOSE FIRESTOP IMPREGANT FOR TIMBER

page 38

page 30

page 32

page 33

page 34

- 'OD A DO Z FLEX' SOLVENT-BASED COLOURING IMPREGNANT FOR

- 'OD A DO Z FLEX' SOLVENT-BASED **COLOURING VARNISH** FOR WOOD page 39

- 'OD A DO Z FLEX' AZURE ACRYL FOR WOOD DECORATION

- 'OD A DO Z FLEX' ACRYLIC VARNISH FOR WOOD COLOURING

WOOD STAIN VARNISHING PASTE, 1:1000 CONCENTRATE