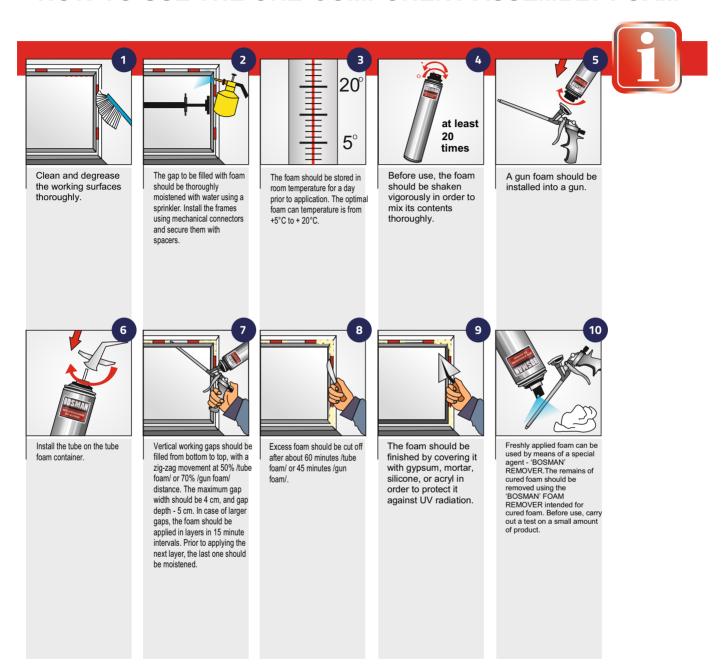

# PU ASSEMBLY FOAMS

'BOSMAN' TUBE FOAM, SUMMER - 'BOSMAN' TUBE FOAM, WINTER

page 23-25

'BOSMAN' GUN FOAM, SUMMER, LOW-PRESSURE

'BOSMAN' GUN FOAM, WINTER, LOW-PRESSURE

page 26 - 'BOSMAN LUX 65L' GUN FOAM, EXTREMELY EFFICIENT, SUMMER