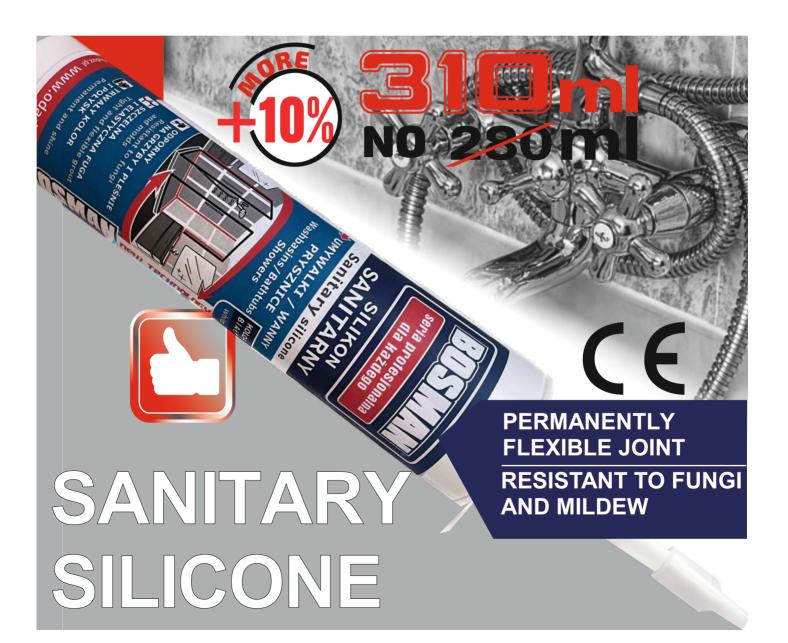

mycelium.

We should also remember that appearance of mildew may result from reasons such as poor insulation or room ventilation, particularly at places where large amounts of water vapours are present (leading to condensation thereof). It is also necessary to remember about the temperatures prevalent in rooms: too low one limits convection movements of air, leading to the joint drying process

When it comes to this aspect, it is very important to carry out good profiling of silicone joints, in a manner than enables free downflow of water (avoiding water stagnation) and spontaneous drying. Otherwise the fungicidal agent included in the 'BOSMAN' SANITARY SILICONE will be washed out. Wiping the joints dry after each use (e.g. after a bath) regularly is also an important preventive measure.























**SILICONES** 

# **ALL-PURPOSE SILICONE**







# **PROPERTIES**

Permanently flexible, for outdoor and indoor use, resistant to weather conditions (including UV radiation and moisture). It creates a flexible, smooth and glossy joint. Perfect adhesion to smooth surfaces: glazed, tiled, and lacquered.

The all-purpose silicone is used for making flexible sealing of joints between building materials and finishing elements. Window glazing (mainly in wooden frames). Universal construction sealing - boatbuilding, automotive industry (in combination with glass, ceramics, tiles, varnished wood, stainless steel, and enameled surfaces).

# **LOGISTIC INFORMATION**

| COLOUR     | CAPACITY     | PACKAGING TYPE   | COLLECTIVE PACKAGING | QUANTITY ON A PALLET |
|------------|--