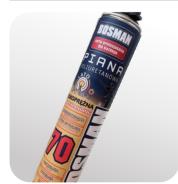

ible joint. It is quick-drying. It has a long open time. Suitable for porous and non-porous surfaces. It is immediately ready for use (just shake can) and does not require any additional accessories. Application of the product to both glued surfaces results in a very durable bond. ModernThe applicator allows for very easy and professional adjustment of the glue stream, making our work comfortable in all conditions.



|          | LOGISTIC INFORMATIO |                      |                      |
|----------|---------------------|----------------------|----------------------|
| CAPACITY | PACKAGING TYPE      | COLLECTIVE PACKAGING | QUANTITY ON A PALLET |
| 500 ml   | can                 | 12 ncs               | 1008 ncs             |

# **BOSMAN FOAM 70 LOW PRESSURE** LOW EXPANDING













|          |                | LUGISTIC II          | nfukmai iun          |
|----------|----------------|----------------------|----------------------|
| CAPACITY | PACKAGING TYPE | COLLECTIVE PACKAGING | QUANTITY ON A PALLET |
| 880 ml   | can            | 16 pcs               | 768 pcs              |
|          |                |                      |                      |

























silicones | foams | impregnants | adhesives

# **CLEANER - REMOVERS LUBRICANTS PENETRATING AGENTS PROTECTIVE FOAM GUNS**

# **'BOSMAN' ALL-PURPOSE CLEANER**





It is used for cleaning PU foam guns. It dissolves non-cured one-component and two-component PU foam and fresh non-cured PU adhesive.

|          |                | LOGISTIC I           | NFORMATION           |
|----------|--